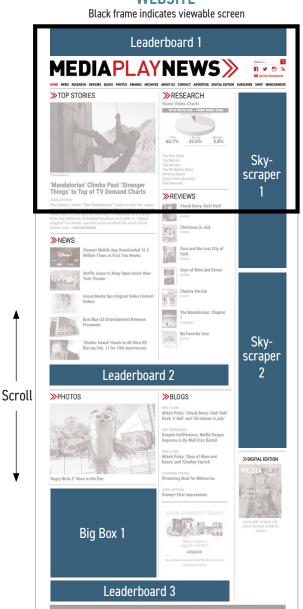

## WEBSITE

# **MEDIAPLAYNEWS**

DIGITAL AD SIZEWIDTHHEIGHTLeaderboard2184 px270pxSkyscraper480 px1800 pxBig Box900 px750 px

The advertiser is responsible for preflighting and proofing all advertisements prior to submission to the publisher.